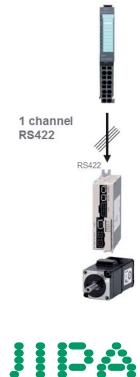

# PulseTrain module

Article No: 054-1DA00 Availability: Q3/2015

The new Pulse Train module allows the direct connection of a drive inverter including the possibility of an encoder evaluation.

# **Technical features**

- Pulse-Train output module
- 1 channel RS422 difference output
- 0 1000 kHz
- 4 parameterizable DIO 24V DC

based on CiA 402 drive profile